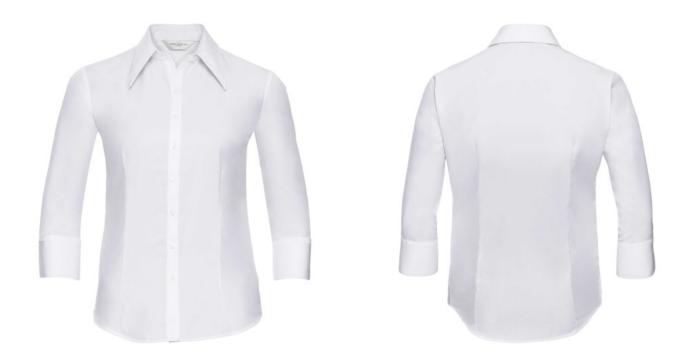

# **RUSSELL WOMEN'S SHIRT 3/4 SLEEVES TENCEL FITTED**

### **Specification**

RUSSELL women's 3/4 sleeve shirt TENCEL FITTED.Our state-of-the-art shirt, designed for places where every detail matters.Modernly relaxed long sleeve, rounded edges, triangular side panel, dark pink strap along the neck, modern cuff without buttons.54% cotton / 46% Tencel Lyocell twill, 136 g / m2. Wash at 40 degrees.EASY CARE -dry fast, easy to iron