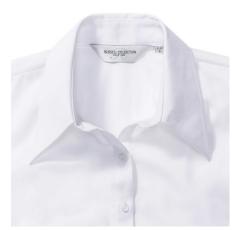

### **Specification**

RUSSELL women's 3/4 sleeve shirt TENCEL FITTED.Our state-of-the-art shirt, designed for places where every detail matters.Modernly relaxed long sleeve, rounded edges, triangular side panel, dark pink strap along the neck, modern cuff without buttons.54% cotton / 46% Tencel Lyocell twill, 136 g / m2. Wash at 40 degrees.EASY CARE -dry fast, easy to iron